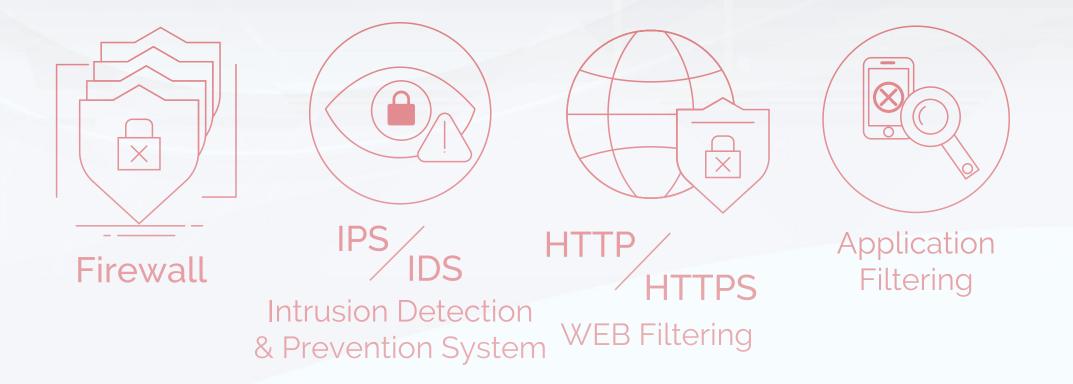

## 

"Sail into technology with XLOG Firewall, all-round protection and overall management."

IPS/IDS · HTTP/HTTPS Filtering

Application Filtering · SYSLOG Singing · Firewall

SSL VPN/VPN · Transparent/Split Tunnel

### Network Security and Logging System

Multiple solutions with one device and one license. XLOG is a firewall with logging and hotspot features.

App Filtering

#### Next Generation Firewall

III SWITCH

Web Filtering

- Port opening-closing and routing operations are implemented with the Firewall feature.
- System security is ensured by preventing external port-based attacks.
- Group-based rules can be created and the desired rules are applied to the desired groups.
- IPs outside Turkey are blocked by default. IPs outside Turkey are automatically blocked by the system even if the wrong rule is created. (These blocks have been closed by our systems due to the fact that cyberattacks are largely originating from abroad, and in case our customers need international connections, the necessary IPs are specially allowed.)
- Possibility to manually open a timed port.
- Ability to see IPs connected to ports instantly.
- You can create rules for allowing and blocking traffic access between networks.